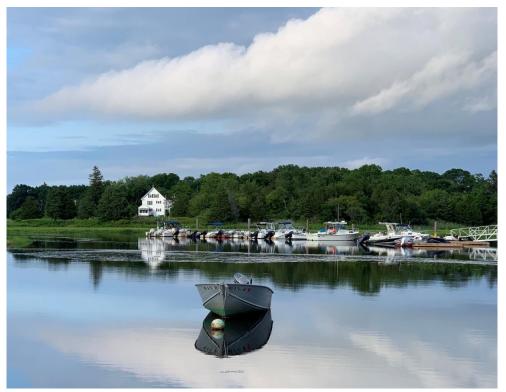

## **Simple Smiles**

Simple Smiles was created to help everyone start the week off learning, imagining, and smiling. We invite all North Shore News readers to submit photos of something or some place they find interesting, informative, or exciting. Please refrain from sharing photos that feature people.