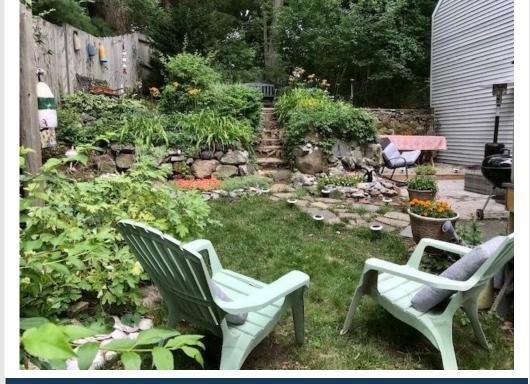

## **Simple Smiles**

Simple Smiles was created to help everyone start the week off learning, imagining, and smiling. We invite all North Shore News readers to submit photos of something or some place they find interesting, informative, or exciting. Please refrain from sharing photos that feature people.