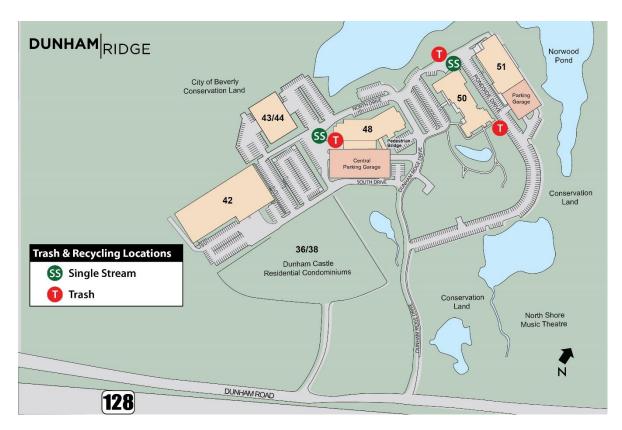

## Trash and Recycling at 48 and 50 Dunham Ridge

Client firms at 48 and 50 Dunham Ridge may dispose of general office trash in the building's dumpster/compactor, or, if separated for recycling, in the following locations.

| Item          | Disposal Area (see site map below)                                                                      |
|---------------|---------------------------------------------------------------------------------------------------------|
| Aluminum Cans | Single Stream recycling bins at 48 and 50 Dunham Ridge loading docks                                    |
| Cardboard     | Single Stream recycling bins at 48 & 50 Dunham Ridge loading docks                                      |
| Glass         | Single Stream recycling bins at 48 and 50 Dunham Ridge loading docks                                    |
| Office Trash  | Dumpsters at 50 Dunham Ridge loading dock & Pondside Drive, & compactor at 48 Dunham Ridge loading dock |
| Paper         | Single Stream recycling bins at 48 and 50 Dunham Ridge loading docks                                    |
| Plastic       | Single Stream recycling bins at 48 and 50 Dunham Ridge loading docks                                    |

- While general office trash can be disposed of in the dumpsters/compactor, client firms wishing to recycle may place paper, cardboard, plastic, glass, and aluminum cans in the single stream recycling bins. Please do not dispose of other material in the single stream bin.
- Disposal of wood, metal, furniture, construction material, and electronics is prohibited. Please contact a junk removal company to dispose of such items.
- Remember to run the compactor at 48 Dunham Ridge loading dock after each use. Close the lid on the trash dumpsters to prevent wildlife from accessing the trash.
- Disposal of items from off site (e.g. home renovation projects) is strictly prohibited, and violators will be charged a disposal charge.
- Client firms that receive pallets should hire a junk removal company for their disposal; the pallets should be stored inside the suite.
- 48 and 50 Dunham Ridge client firms are prohibited from using the dumpsters at 42, 43/44, and 51 Dunham Ridge.